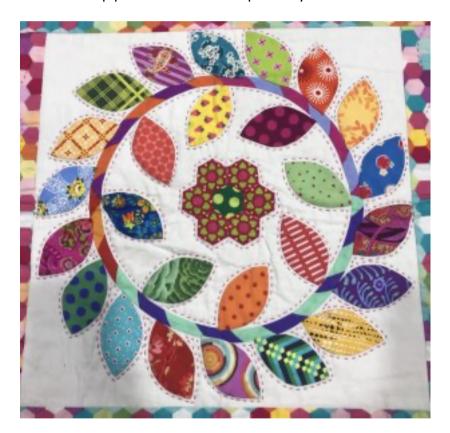

Sugar Rush

by Michelle McKillop

Your centre square is cut at 17". This measurement includes seam allowance.

Please note that your leaves must overlap the central ring to ensure the appliqué design fits the 16.5" finished square (17" including seam allowance). Your leaves will come right to the edge of the centre square.

First border/frame is cut to the following measurements: 2 rectangles at 3  $\frac{3}{4}$ " x 17" for first border/frame AND 2 rectangles at 3  $\frac{3}{4}$ " x 23" for first border/frame

We have included a close-up photo of Michelle's quilt for your reference.